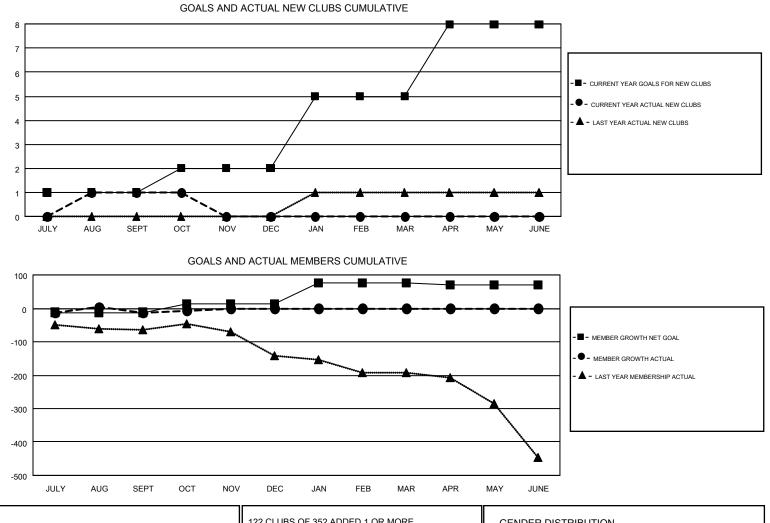

## GMT: CLIFFORD HEYWOOD

| GMT | CA | 7 |
|-----|----|---|

Results as of: 10/31/2018

| Clubs<br>RESULTS FOR 2018-2019 |               |           |               | Members               |                           |                         |                                                    |
|--------------------------------|---------------|-----------|---------------|-----------------------|---------------------------|-------------------------|----------------------------------------------------|
|                                |               |           |               | RESULTS FOR 2018-2019 |                           |                         |                                                    |
| QUARTER                        | NEW CLUB GOAL | NEW CLUBS | DROPPED CLUBS | QUARTER               | MEMBER GROWTH NET<br>GOAL | MEMBER GROWTH<br>ACTUAL | DROPPED<br>MEMBERS ACTUAL<br>(including transfers) |
| JULY/AUG/SEPT                  | 1             | 1         | 5             | JULY/AUG/SEPT         | -12                       | 195                     | 181                                                |
| OCT/NOV/DEC                    | 1             | 0         | 0             | OCT/NOV/DEC           | 25                        | 69                      | 55                                                 |
| JAN/FEB/MAR                    | 3             | 0         | 0             | JAN/FEB/MAR           | 62                        | 0                       | 0                                                  |
| APR/MAY/JUNE                   | 3             | 0         | 0             | APR/MAY/JUNE          | -5                        | 0                       | 0                                                  |